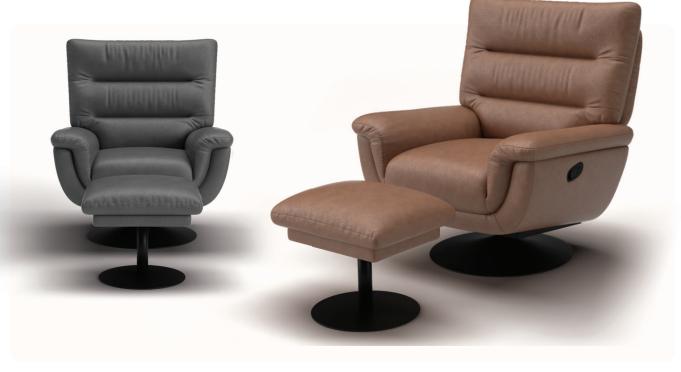

## **ATESSA**

Put your feet up and relax with the Atessa recliner chair and foot stool set. Also featuring a manually adjustable headrest, the Atessa is your ultimate spot for comfort.

**EXCLUSIVE TO** 

## **ATESSA** RECLINER

## UPHOLSTERY OPTIONS STOCKED IN: Teramo Fabric (SADDLE) Teramo Fabric (CHARCOAL)

| FEATURES & BENEFITS    |                                   |                                                                                                                                                                                                                   |
|------------------------|-----------------------------------|-------------------------------------------------------------------------------------------------------------------------------------------------------------------------------------------------------------------|
| BASE                   | Metal swivel base                 | A sturdy base constructed with metal provides a solid and long-lasting base with 360 degree swivel function                                                                                                       |
| FOAM                   | Premium High-density<br>Foam Base | Base provides a layered foundation for the chair, resulting in a deep softness for comfort that lasts                                                                                                             |
| UPHOLSTERY             | Stocked in Teramo fabric          | Available in Saddle & Charcoal coloured Teramo fabric options                                                                                                                                                     |
| RECLINING<br>MECHANISM | Manually Reclining Backrest       | Enjoy the freedom to find the perfect position between sitting upright or kicking back, easily operated in arms reach from the pull tab on the side                                                               |
| ADJUSTABLE<br>HEADREST | Manually Adjustable Headrest      | A manually adjustable headrest ratchets forward and provides extra support when reclined                                                                                                                          |
| FOOTREST<br>OTTOMAN    | Matching Footrest Ottoman         | Elevate your comfort by pairing the chair with the matching footrest ottoman for the ultimate lounging experience. Provides optimal support and comfort, ensuring you have a place to put your feet up and unwind |